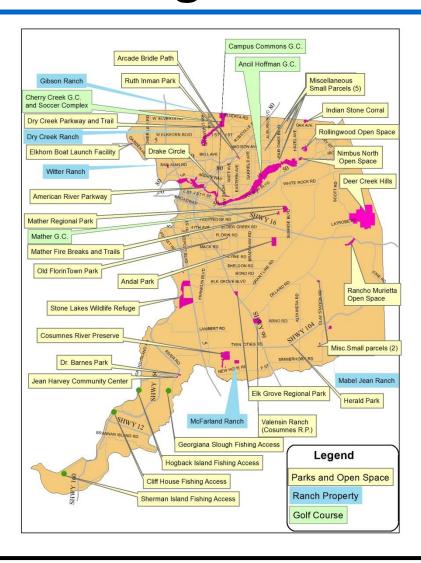

## Overview of Regional Park Facilities

## Facilities with Community Partnerships/ Concessions

- American River Parkway
  - American River Ranch, Effie Yeaw Nature Center, Equestrian Hiking Trail.
  - Gibson Ranch
- Golf Courses
- Elk Grove Regional Park
- Gene Andal Park
- McFarland Ranch

- Dry Creek Ranch
- Mabel Jean Ranch
- Deer Creek Hills
- Cosumnes River Preserve
- Stone Lakes Preserve
- Herald Community Center