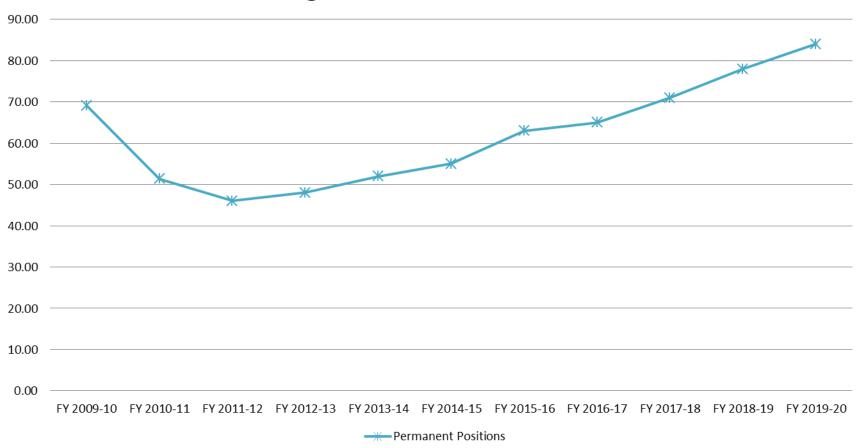

# Department Position Growth

| FY 13/14                                                          | FY 14/15                           | FY 15/16                                               |
|-------------------------------------------------------------------|------------------------------------|--------------------------------------------------------|
| Added four (4) Ranger positions                                   | Added one (1) Ranger position      | Added five (5) Ranger positions                        |
| Reallocation from an office specialist to a recreation specialist | Added one (1) Senior<br>Accountant | Added one (1) associate planner                        |
|                                                                   |                                    | Added two (2) park maintenance workers                 |
|                                                                   |                                    | Increased part-time hours for Rangers and maintenance. |

## Projected Personnel Growth through FY 2019-20

| FY 2016-17                                  |                     |  |  |
|---------------------------------------------|---------------------|--|--|
| Positions                                   | Program             |  |  |
| (1) Deputy Director                         | Administration      |  |  |
| (1) Administrative Services Officer 1       | Administration      |  |  |
| (1) Ranger                                  | Delta Ranger Patrol |  |  |
| (1.5 FTE) Park Maintenance Aides - seasonal | Illegal Camping     |  |  |

| FY 2017-18                                   |                                          |  |
|----------------------------------------------|------------------------------------------|--|
| Positions                                    | Program                                  |  |
| (1) Office Assistant                         | Administration                           |  |
| (1) Park Maintenance Worker 2                | American River Parkway Maintenance       |  |
| (1) Park Maintenance Worker 1                | American River Parkway Maintenance       |  |
| (1) Rangers                                  | American River Parkway Ranger Patrol     |  |
| (1) Ranger                                   | Dry Creek Parkway/Open Space Patrol      |  |
| (1) Park Interpretive Supervisor             | Education & Recreation Services          |  |
| (1.03 FTE) Recreation Aides - seasonal       | Education & Recreation Services          |  |
| (0.75 FTE) Park Maintenance Aides - seasonal | Dry Creek Parkway/Open Space Maintenance |  |

## Projected Personnel Growth through FY 2019-20

| FY 2018-19                                   |                                          |  |
|----------------------------------------------|------------------------------------------|--|
| Positions                                    | Program                                  |  |
| (1) Executive Secretary                      | Administration                           |  |
| (1) Rangers                                  | American River Parkway Ranger Patrol     |  |
| (1) Park Maintenance Worker 2                | Delta Maintenance                        |  |
| (1) Administrative Services Officer 1        | Grants & Park Planning Services          |  |
| (1) Park Maintenance Worker 1                | Dry Creek Parkway/Open Space Maintenance |  |
| (1) Natural Resource Specialist              | Dry Creek Parkway/Open Space Maintenance |  |
| (5.81 FTE) Park Ranger Assistants - seasonal | American River Parkway Ranger Patrol     |  |
| (2.00 FTE) Recreation Aides - seasonal       | Education & Recreation Services          |  |

| FY 2019-20                                   |                                          |  |
|----------------------------------------------|------------------------------------------|--|
| Positions                                    | Program                                  |  |
| (1) Park Maintenance Worker 2                | American River Parkway Maintenance       |  |
| (1) Park Maintenance Worker 1                | American River Parkway Maintenance       |  |
| (1) Sr. Park Maintenance Worker              | Dry Creek Parkway/Open Space Maintenance |  |
| (2) Recreation Specialists                   | Education & Recreation Services          |  |
| (1) Sr. Planner                              | Grants & Park Planning Services          |  |
| (4.30 FTE) Park Ranger Assistants - seasonal | American River Parkway Ranger Patrol     |  |
| (2.00 FTE) Recreation Aides - seasonal       | Education & Recreation Services          |  |