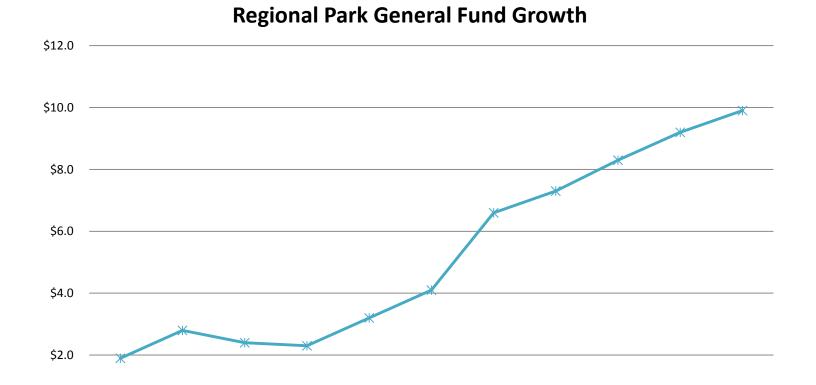

#### Past & Projected General Fund Allocation through FY 2019-20

── General Fund Allocation

FY 2009-10 FY 2010-11 FY 2011-12 FY 2012-13 FY 2013-14 FY 2014-15 FY 2015-16 FY 2016-17 FY 2017-18 FY 2018-19 FY 2019-20