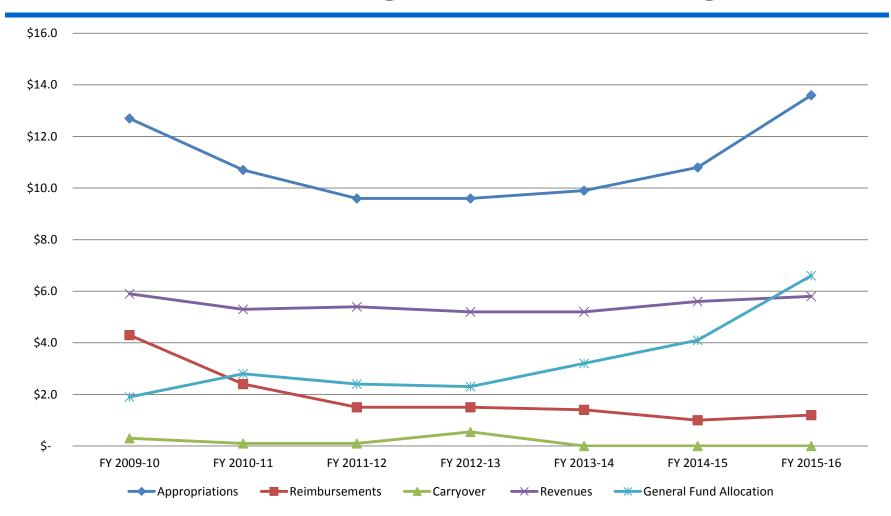

## Historical Regional Parks Budget

Note: numbers are rounded to show general trend