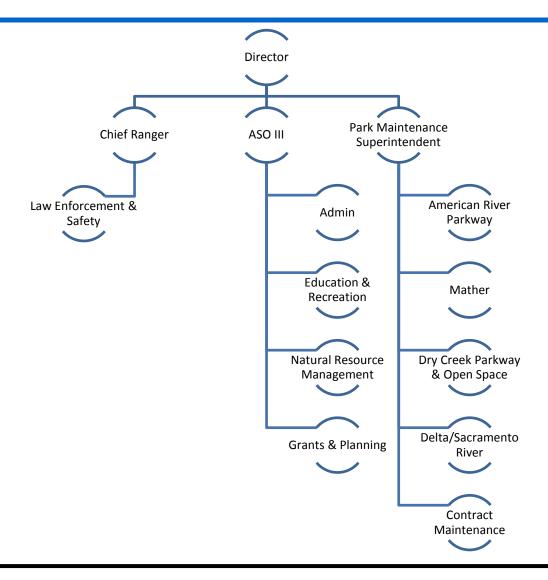

# Service Review Report: Department Divisions and Programs

- Department
  Administration
- Law Enforcement and Safety
- American River Parkway
  Maintenance
- Delta/Sacramento River
  Maintenance
- Dry Creek Parkway & Open Space Maintenance

- Mather Regional Park Maintenance
- Natural Resource
  Management
- Education and Recreation Services
- Grants and Park
  Planning Services
- County Owned Facilities
  Landscape Maintenance

## Organization and Program Alignment