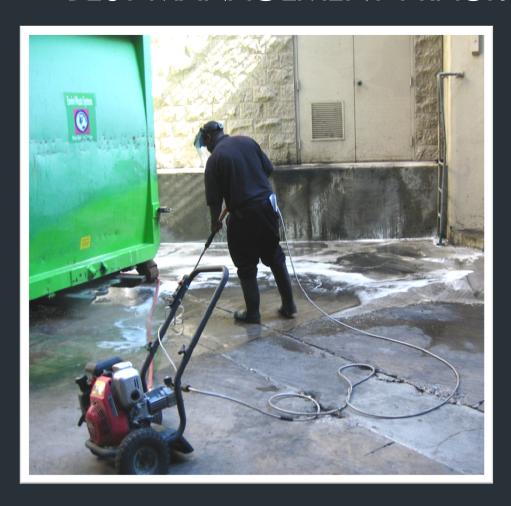

### COMBINED SYSTEM

- □ ILLICIT CONNECTIONS TO STORMWATER DRAINAGE SYSTEM
- PROHIBITED STORMWATER DISCHARGES
- POTENTIAL PROHIBITED STORMWATER DISCHARGES
- IMPLEMENTATION OF BEST MANAGEMENT PRACTICES

#### POTENTIAL PROHIBITED DISCHARGES