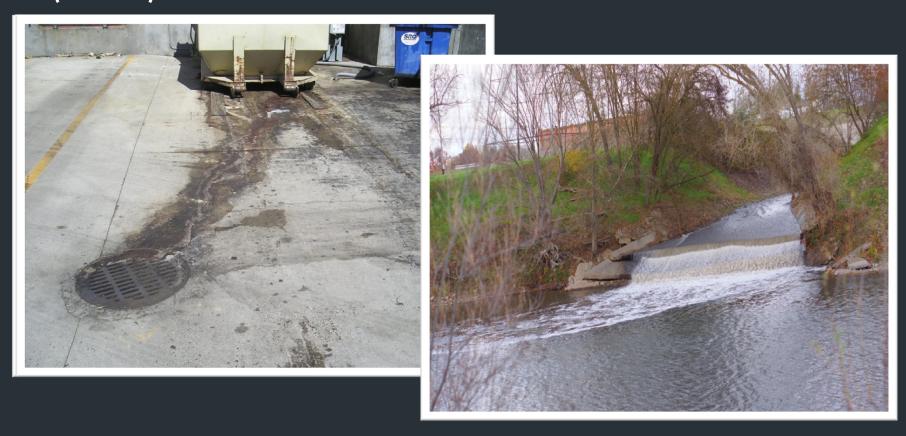

### CUYAHOGA RIVER FIRE

### COMBINED SYSTEM

- □ ILLICIT CONNECTIONS TO STORMWATER DRAINAGE SYSTEM
- PROHIBITED STORMWATER DISCHARGES
- POTENTIAL PROHIBITED STORMWATER DISCHARGES
- IMPLEMENTATION OF BEST MANAGEMENT PRACTICES

#### PROHIBITED DISCHARGES