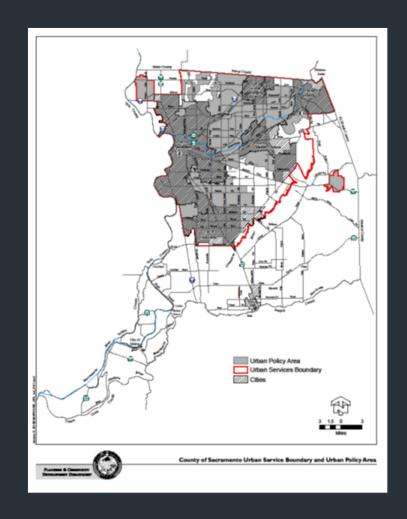

# MUNICIPAL SEPARATE STORMWATER SEWER SYSTEM PERMIT (MS4)

- PERMITTEES
- URBAN SERVICE BOUNDARY
- ELEMENTS OF:
  - MUNICIPAL OPERATIONS
  - ILLICIT DISCHARGES
  - PLANNING / NEW DEVELOPMENT
  - COMMERCIAL / INDUSTRIAL PROGRAM
  - PUBLIC EDUCATION / OUTREACH
  - WATERSHED STEWARDSHIP
  - ANNUAL REPORTING