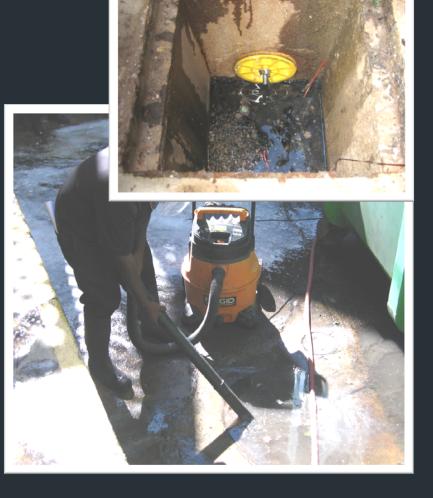

### COMBINED SYSTEM

- □ ILLICIT CONNECTIONS TO STORMWATER DRAINAGE SYSTEM
- PROHIBITED STORMWATER DISCHARGES
- POTENTIAL PROHIBITED STORMWATER DISCHARGES
- IMPLEMENTATION OF BEST MANAGEMENT PRACTICES

#### POTENTIAL PROHIBITED DISCHARGES