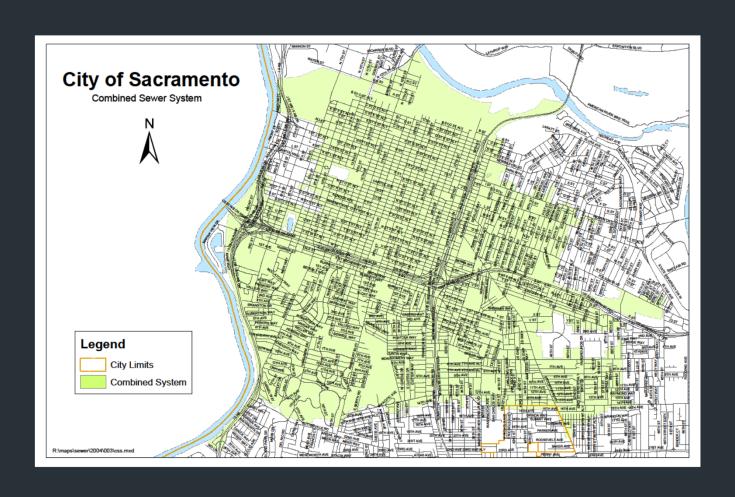

### COMBINED SYSTEM

- □ ILLICIT CONNECTIONS TO STORMWATER DRAINAGE SYSTEM
- PROHIBITED STORMWATER DISCHARGES
- POTENTIAL PROHIBITED STORMWATER DISCHARGES
- IMPLEMENTATION OF BEST MANAGEMENT PRACTICES