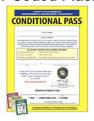

#### Color-Coded Placards

**GREEN:** PASS (Limited Violations Observed)

YELLOW: CONDITIONAL PASS (Major Violations/Corrections Required)

**RED:** CLOSURE (Imminent Threat to Public Health and Safety)