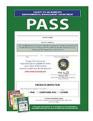

#### Color-Coded Placards

**GREEN:** PASS (Limited Violations Observed)

YELLOW: CONDITIONAL PASS (Major Violations/Corrections Required)

**RED:** CLOSURE (Imminent Threat to Public Health and Safety)