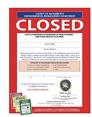

#### Color-Coded Placards

**GREEN:** PASS (Limited Violations Observed)

YELLOW: CONDITIONAL PASS (Major Violations/Corrections Required)

**RED:** CLOSURE (Imminent Threat to Public Health and Safety)